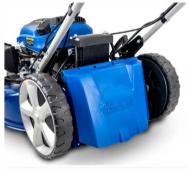

## **PETROL LAWNMOWER**

The HYM560SPE is a petrol self-propelled lawn mower from Hyundai with electric push-button start - the largest lawn mower we currently have available. it is able to handle large lawns 2000 sq. ft. / 185m2 (e.g. 13m x 14m) or larger.