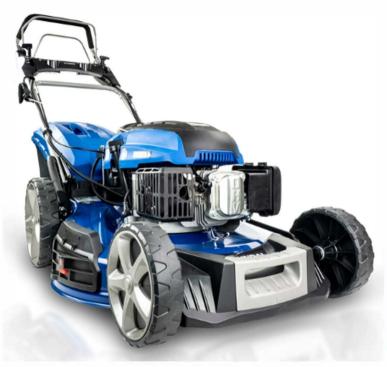

## **PETROL LAWNMOWER**

The HYM560SPE is a petrol self-propelled lawn mower from Hyundai with electric push-button start - the largest lawn mower we currently have available. it is able to handle large lawns 2000 sq. ft. / 185m2 (e.g. 13m x 14m) or larger.