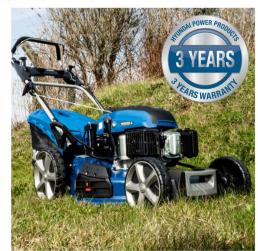

## **PETROL LAWNMOWER**

The HYM560SPE is a petrol self-propelled lawn mower from Hyundai with electric push-button start - the largest lawn mower we currently have available. it is able to handle large lawns 2000 sq. ft. / 185m2 (e.g. 13m x 14m) or larger.