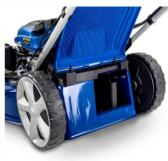

## **PETROL LAWNMOWER**

The HYM560SPE is a petrol self-propelled lawn mower from Hyundai with electric push-button start - the largest lawn mower we currently have available. it is able to handle large lawns 2000 sq. ft. / 185m2 (e.g. 13m x 14m) or larger.